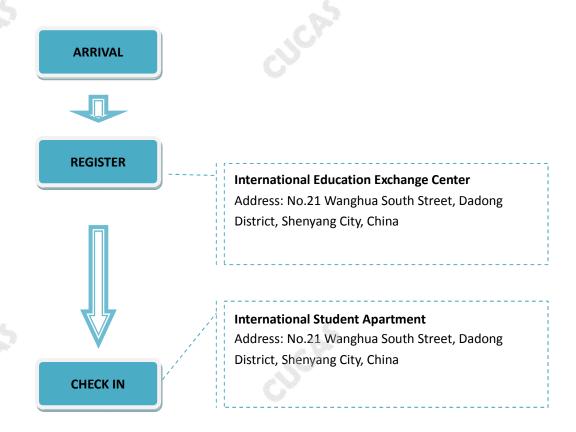

# **Shenyang University**

### ■ CHECK IN INFORMATION

DATE/PERIOD: Registration dates indicated on the admission notice

- Check in before the registration date/period? Allowed
- 24 hrs on duty? Yes

#### ■ AFTER ARRIVAL



### ■ HOTELS AROUND THE CAMPUS

eLong.com – the biggest online hotel booking website in China

# Choose hotels

-English service is available.

## OTHER REMINDERS



# **Temporary Residence**

Students live off campus must get a Registration Form of Temporary Residence within 24 hours at the local police station, but if you settle down in a hotel, you don't have to do so.

# CONTACTS

#### **CUCAS Office**

Tel: +86-10-82865135 Email: <a href="mailto:service@cucas.cn">service@cucas.cn</a>